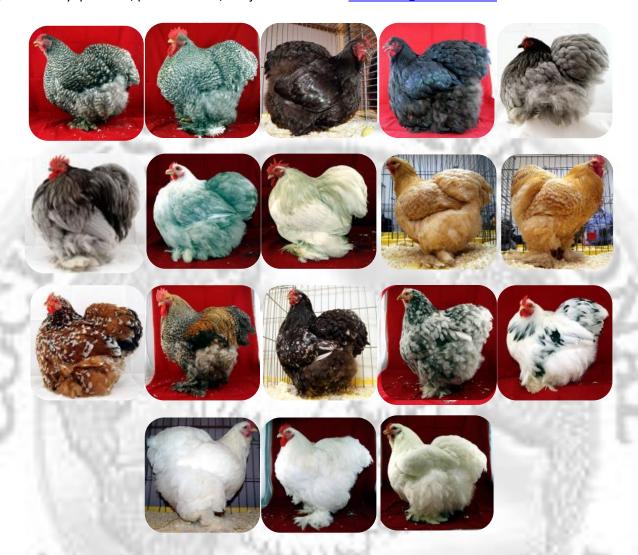

# CAMERA SHY!!

2<sup>ND</sup> show – RB & BV Large Fowl Black Pullet by Jerry & Barb Church

1<sup>ST</sup> & 2<sup>ND</sup> show - BV Barred Bantam Cockerel by Ken & Barb Miller

1<sup>ST</sup> show – BV Barred Bantam Pullet by Ken & Bernita Miller

1<sup>ST</sup> & 2<sup>ND</sup> show – BV Barred Frizzle Bantam Hen by Annamay Carlson

1<sup>ST</sup> & 2<sup>ND</sup> show – RV Barred Frizzle Bantam Pullet by Annamay Carlson

1<sup>ST</sup> & 2<sup>ND</sup> show – BV Birchen Bantam Cockerel by Nancy Compton

1<sup>ST</sup> & 2<sup>ND</sup> show – RV Birchen Bantam Hen by Annamay Carlson

1<sup>ST</sup> & 2<sup>ND</sup> show - BV Black Bantam Cockerel by Wade & Kasey Collins

1<sup>ST</sup> show - RV Black Bantam Cock by Wade & Kasey Collins

1<sup>ST</sup> show – BV Blue Bantam Hen by Pilot Mountain Poultry Jason & Ivy Young

1<sup>ST</sup> show – RV Blue Bantam Pullet by Pilot Mountain Poultry Jason & Ivy Young

**1<sup>ST</sup> & 2<sup>ND</sup> show** – BV Blue Mille Fleur Btm Hen by Legg Family & Wade Burkhalter