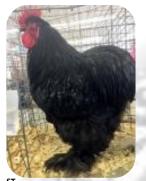

The third show I went to was outside my District as Mike Sayre and I took a drive down to Winston-Salem, NC to judge the Forsyth Fowl Fanciers show. I love to go to this show as I have judged it before and the drive in early spring is spectacular. Again, a very small show of 400+ birds but the quality was exceptional. A Black Cochin bantam cockerel was Best of Show and a tremendous example of the breed. I wished I had a picture of the 4 first place Black Cochin Bantams at the

Forsyth show last week. C, H, K, P. All were such fine examples of the breed that I called Michael Sayre over to take a look. We both really liked the Cockerel as he was in fantastic condition and had a perfect comb (picture below). I told Mike; wait until you see the 2nd place Cockerel, identical to the 1st place birds except for 1 more comb point. The 1st "K" was BV, BB; the 2nd "K" was RV, RB. The BB was Best FL and Best of Show. I told Mike, D. Ross Blanford was teasing me from heaven as we both mentioned his name when we saw these two cockerels! Good job Tom Roebuck, your Dad would be very proud!