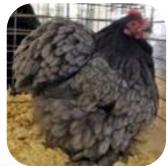

BLUE: Pilot Mountain Poultry/Jason & Ivy Young

BROWN RED: Christie RossBUFF: Donna Fall Lamb

❖ BUFF COLUMBIAN: Angela & Tony Mills

COLUMBIAN: Craig HansenGOLDEN LACED: Craig Hansen

LEMON BLUE: Christie RossMOTTLED: Matt McCammon

1<sup>ST</sup> show – BV Blue Bantam Hen by Pilot Mountain Poultry Jason & Ivy Young

1<sup>ST</sup> show – RV Blue Bantam Pullet by Pilot Mountain Poultry Jason & Ivy Young

**1<sup>ST</sup> & 2<sup>ND</sup> show** – BV Blue Mille Fleur Btm Hen by Legg Family & Wade Burkhalter