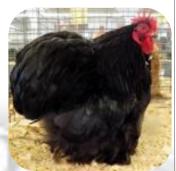

#### **BANTAM COCHINS:**

❖ BARRED: (3-way tie) Kyle Godwin, Edison Cigany/EAC Exhibition Poultry, and Lacy Conlan

BIRCHEN: Between the Rivers Poultry/Tom Dwyer

BLACK: Kasey & Wade CollinsBLACK FRIZZLE: Sheryl Butler

#### LARGE FOWL COCHINS:

BARRED: Linda TobiaBLACK: Rick Klehr

BLACK FRIZZLE: Ciera Walters

BLUE: Jodi FryeBUFF: William West

PARTRIDGE: Richard BarczewskiWHITE: Danny & Teresa Banks

OVERALL LARGE FOWL EXHIBITOR: Rick Klehr