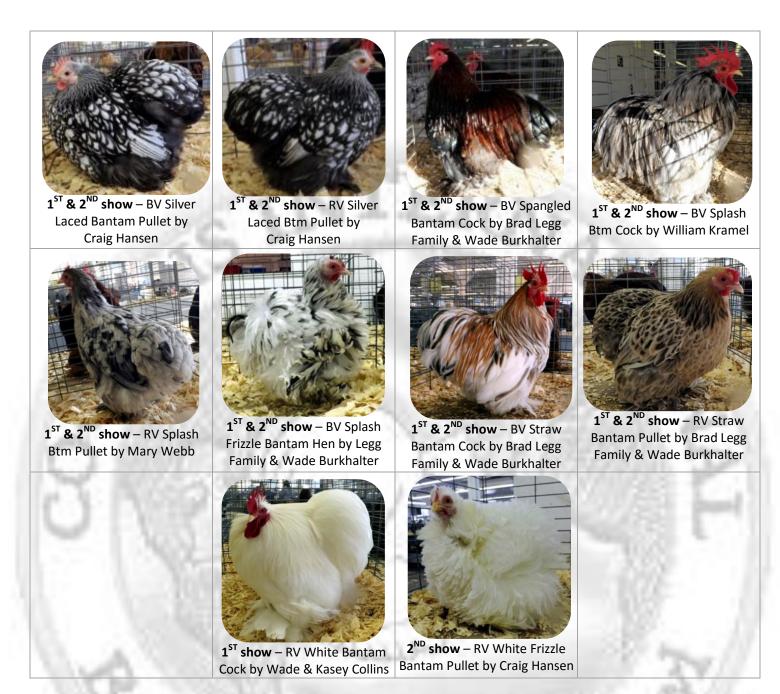

National Judges were: Bantams – Jamie Matts & Large Fowl – Art Rieder 2<sup>nd</sup> show - Judges were: Bantams – Matt Lhamon & Large Fowl – Diana Rieder

1<sup>ST</sup> show - Overall CH Cochin & BB/BV; 2<sup>ND</sup> show - Overall Reserve CH Cochin & BB/BV LF Black Cockerel by Rick Klehr

1<sup>ST</sup> show – Overall Reserve Champion Cochin & BB/BV White Bantam Hen by Wade & Kasey *C*ollins

1<sup>ST</sup> show – RB/BV Brown Red: 2<sup>ND</sup> show – BV Brown Red Bantam Pullet by Christie Ross

1<sup>ST</sup> show – RB & BV Large Fowl White Hen by Danny & Teresa Banks

#### CAMERA SHY!!

**2<sup>ND</sup> show** – Overall CH Cochin & BB/BV White Bantam Cockerel by Brad Legg Family & Wade Burkhalter

1<sup>ST</sup> show – BV White Frizzle;
2<sup>ND</sup> show RB/BV White Frizzle
Btm Hen by Craig Hansen