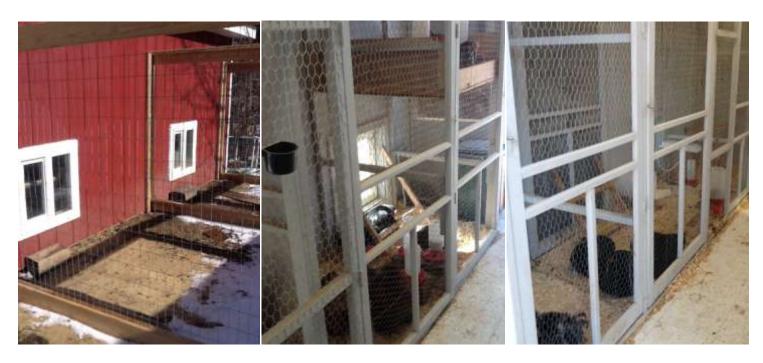

## "THE SALINGER COOP"

**Cochin Housing** 

Becky Salinger, Owner Ashtabula, Ohio

The outside diameter is  $10 \times 12$ . The doors to the runs are screen doors that we bought at home depot for about \$20. There are two small pens that measure  $32 \times 36$ . There are two larger pens that measure about  $64 \times 36$ . They can be further divided in half with another screen door. The end runs the width of the coop and has a 30 inch screen door and a large window for cross ventilation. There are 4 sliding windows that open onto their outside pens. We use sand in our runs. This year I plan on adding poultry netting to the pen tops.