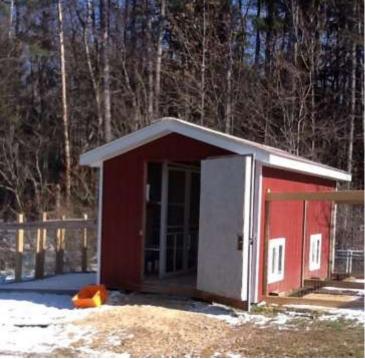

## "THE SALINGER COOP"

**Cochin Housing** 

Becky Salinger, Owner Ashtabula, Ohio

The outside diameter is  $10 \times 12$ . The doors to the runs are screen doors that we bought at home depot for about \$20. There are two small pens that measure  $32 \times 36$ . There are two larger pens that measure about  $64 \times 36$ . They can be further divided in half with another screen door. The end runs the width of the coop and has a 30 inch screen door and a large window for cross ventilation. There are 4 sliding windows that open onto their outside pens. We use sand in our runs. This year I plan on adding poultry netting to the pen tops.