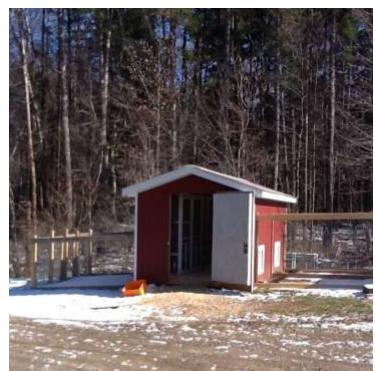

## "THE SALINGER COOP"

**Cochin Housing** 

Becky Salinger, Owner Ashtabula, Ohio

The outside diameter is  $10 \times 12$ . The doors to the runs are screen doors that we bought at home depot for about \$20. There are two small pens that measure  $32 \times 36$ . There are two larger pens that measure about  $64 \times 36$ . They can be further divided in half with another screen door. The end runs the width of the coop and has a 30 inch screen door and a large window for cross ventilation. There are 4 sliding windows that open onto their outside pens. We use sand in our runs. This year I plan on adding poultry netting to the pen tops.