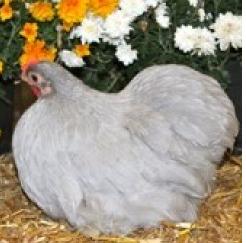

## 2017 EASTERN NATIONAL Lebanon Valley Poultry Fanciers

Ch. Bantam, Overall Ch. Cochin, BB White Hen By P&G Silkies (Judy Gantt)

In the Open Show, 134 Bantams and 17 Large Fowl were shown.

Mark Camilleri was the Judge.