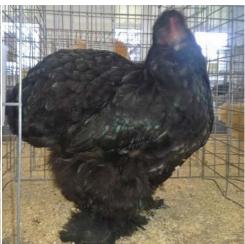

B Card – Ch. FL, BB, BV Mottled Bantam Hen by Annamay Carlson

In the Open Show, over 100 Bantams and 24 Large Fowl were shown.

In the Junior Show, 49 Bantams and 8 Large Fowl were shown.

Blue Card Judge was Scott Adams. Yellow Card Judge was Art Reiber.