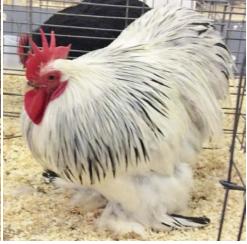

B Card – Ch. FL, BB, BV Mottled Bantam Hen by Annamay Carlson

In the Open Show, over 100 Bantams and 24 Large Fowl were shown.

In the Junior Show, 49 Bantams and 8 Large Fowl were shown.

Blue Card Judge was Scott Adams. Yellow Card Judge was Art Reiber.