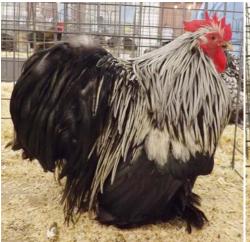

B Card – Ch. FL, BB, BV Mottled Bantam Hen by Annamay Carlson

In the Open Show, over 100 Bantams and 24 Large Fowl were shown.

In the Junior Show, 49 Bantams and 8 Large Fowl were shown.

Blue Card Judge was Scott Adams. Yellow Card Judge was Art Reiber.