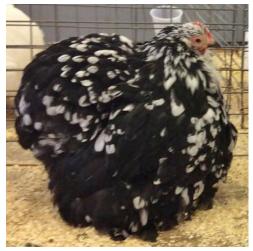

B Card – Ch. FL, BB, BV Mottled Bantam Hen by Annamay Carlson

In the Open Show, over 100 Bantams and 24 Large Fowl were shown.

In the Junior Show, 49 Bantams and 8 Large Fowl were shown.

Blue Card Judge was Scott Adams. Yellow Card Judge was Art Reiber.