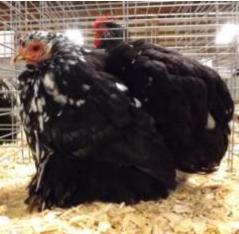

In the Open Show, there were 100 Bantams and 70 Large Fowl shown.

The Cochins were Judged by Lewis Cunningham.

With many thanks to Craig Hansen for the photographs and comprehensive results.

Large Fowl Reserve of Breed & RV Black Hen by Jerry & Barb Church