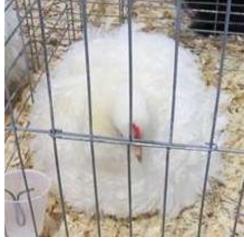

Judy Gantt - who went on to win Ch. of Show with her White Silkie

BV Birchen Bantam Pullet by Nancy Compton

Matt McCammon

**Bruce Robinson** 

RV Birchen Bantam Cockerel by Nancy Compton

John Beauchamp

Judge Conor Keegan getting down to work!