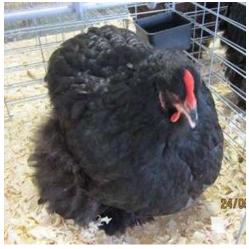

BB & BV Black Large Fowl Hen by Jodi Frye

110 Bantams were shown and Judged by Conor Keegan.

26 Large Fowl were shown and Judged by Bart Pals.

This was also a Special Certification Meet for Splash Bantams.