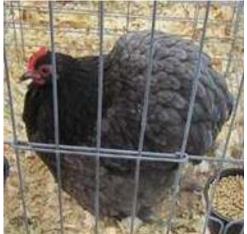

BB & BV Black Large Fowl Hen by Jodi Frye

110 Bantams were shown and Judged by Conor Keegan.

26 Large Fowl were shown and Judged by Bart Pals.

This was also a Special Certification Meet for Splash Bantams.