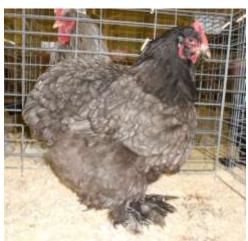

## 2013 WESTERN NATIONAL Pacific Poultry Breeders Assn.

Champion Featherleg & BB Black Hen by Joe Mazur

There were 30 Large Fowl entered and Judged by Troy LaRoche.

There were 120 Bantams entered and Judged by Jamie Matts.