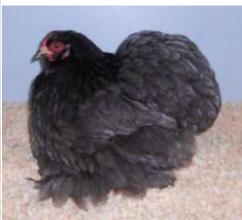

## 2013 WESTERN NATIONAL Pacific Poultry Breeders Assn.

Champion Featherleg & BB Black Hen by Joe Mazur

There were 30 Large Fowl entered and Judged by Troy LaRoche.

There were 120 Bantams entered and Judged by Jamie Matts.