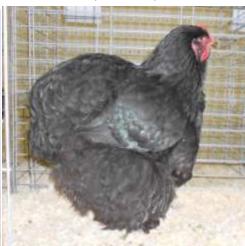

## 2013 WESTERN NATIONAL Pacific Poultry Breeders Assn.

Champion Featherleg & BB Black Hen by Joe Mazur

There were 30 Large Fowl entered and Judged by Troy LaRoche.

There were 120 Bantams entered and Judged by Jamie Matts.