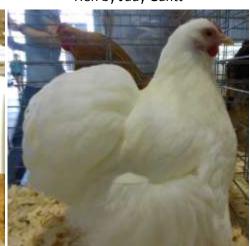

Many Thanks to Jason Mayeaux for helping take photos!

Reserve Ch. Feather Leg, RB & BV White Hen by Judy Gantt

BV Bantam Partridge Cock by John Beauchamp

RV Bantam Partridge Hen by John Beauchamp

RV Bantam White Pullet by Judy Gantt