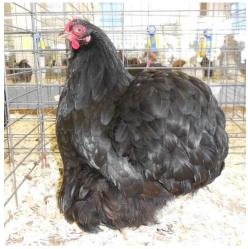

Best of Breed Large Cochin Overall Reserve LF Champion Cochin RV Black Hen by Gerald & Barb Church

In the Open Show, 112 Bantams and 48 Large Fowl were shown.

In the Junior Show, 46 Bantams and 13 Large Fowl were shown.