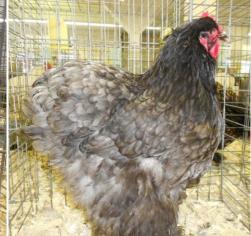

Tim Bowles was the Bantam judge, and James Miller judged the Large Fowl.

Photos Courtesy of Linda Tobia and Mandy Malin.

Reserve of Breed Large Cochin BV Partridge Hen by Gerald & Barb Church

BV Large Black Cockerel by Gerald & Barb Church