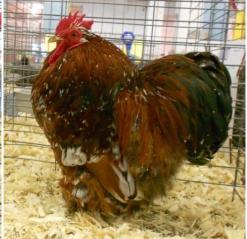

Tim Bowles was the Bantam judge, and James Miller judged the Large Fowl.

Photos Courtesy of Linda Tobia and Mandy Malin.

Reserve of Breed Large Cochin BV Partridge Hen by Gerald & Barb Church

BV Large Black Cockerel by Gerald & Barb Church