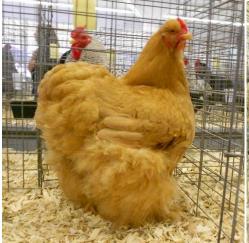

Tim Bowles was the Bantam judge, and James Miller judged the Large Fowl.

Photos Courtesy of Linda Tobia and Mandy Malin.

Reserve of Breed Large Cochin BV Partridge Hen by Gerald & Barb Church

BV Large Black Cockerel by Gerald & Barb Church