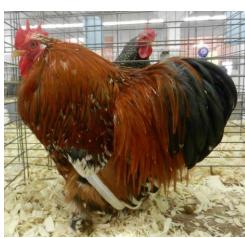

Tim Bowles was the Bantam judge, and James Miller judged the Large Fowl.

Photos Courtesy of Linda Tobia and Mandy Malin.

Reserve of Breed Large Cochin BV Partridge Hen by Gerald & Barb Church

BV Large Black Cockerel by Gerald & Barb Church