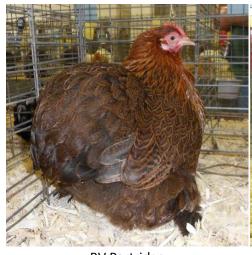

Tim Bowles was the Bantam judge, and James Miller judged the Large Fowl.

Photos Courtesy of Linda Tobia and Mandy Malin.

Reserve of Breed Large Cochin BV Partridge Hen by Gerald & Barb Church

BV Large Black Cockerel by Gerald & Barb Church