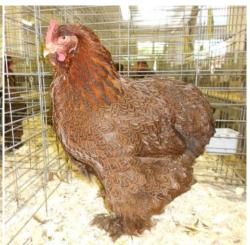

Best of Breed Large Cochin Overall Reserve LF Champion Cochin RV Black Hen by Gerald & Barb Church

In the Open Show, 112 Bantams and 48 Large Fowl were shown.

In the Junior Show, 46 Bantams and 13 Large Fowl were shown.