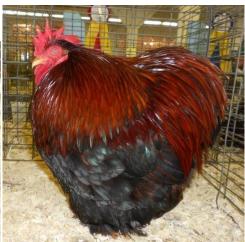

Tim Bowles was the Bantam judge, and James Miller judged the Large Fowl.

Photos Courtesy of Linda Tobia and Mandy Malin.

Reserve of Breed Large Cochin BV Partridge Hen by Gerald & Barb Church

BV Large Black Cockerel by Gerald & Barb Church