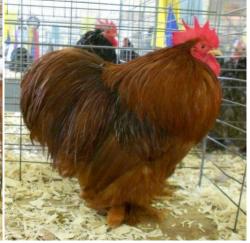

Best of Breed Large Cochin Overall Reserve LF Champion Cochin RV Black Hen by Gerald & Barb Church

In the Open Show, 112 Bantams and 48 Large Fowl were shown.

In the Junior Show, 46 Bantams and 13 Large Fowl were shown.