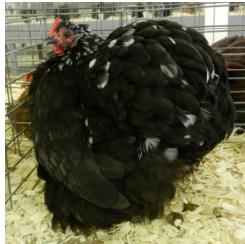

Best of Breed Large Cochin Overall Reserve LF Champion Cochin RV Black Hen by Gerald & Barb Church

In the Open Show, 112 Bantams and 48 Large Fowl were shown.

In the Junior Show, 46 Bantams and 13 Large Fowl were shown.