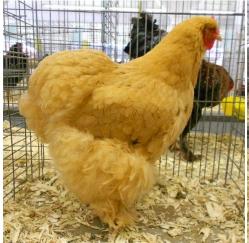

Best of Breed Large Cochin Overall Reserve LF Champion Cochin RV Black Hen by Gerald & Barb Church

In the Open Show, 112 Bantams and 48 Large Fowl were shown.

In the Junior Show, 46 Bantams and 13 Large Fowl were shown.