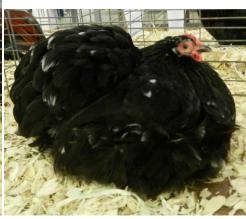

Tim Bowles was the Bantam judge, and James Miller judged the Large Fowl.

Photos Courtesy of Linda Tobia and Mandy Malin.

Reserve of Breed Large Cochin BV Partridge Hen by Gerald & Barb Church

BV Large Black Cockerel by Gerald & Barb Church