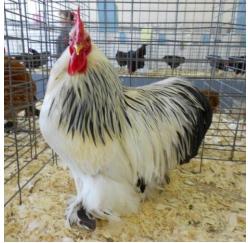

Tim Bowles was the Bantam judge, and James Miller judged the Large Fowl.

Photos Courtesy of Linda Tobia and Mandy Malin.

Reserve of Breed Large Cochin BV Partridge Hen by Gerald & Barb Church

BV Large Black Cockerel by Gerald & Barb Church