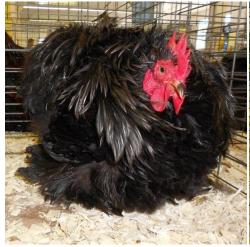

Best of Breed Large Cochin Overall Reserve LF Champion Cochin RV Black Hen by Gerald & Barb Church

In the Open Show, 112 Bantams and 48 Large Fowl were shown.

In the Junior Show, 46 Bantams and 13 Large Fowl were shown.