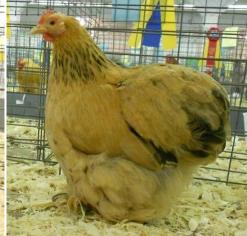

Best of Breed Large Cochin Overall Reserve LF Champion Cochin RV Black Hen by Gerald & Barb Church

In the Open Show, 112 Bantams and 48 Large Fowl were shown.

In the Junior Show, 46 Bantams and 13 Large Fowl were shown.