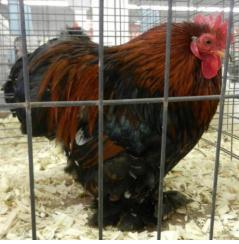

Tim Bowles was the Bantam judge, and James Miller judged the Large Fowl.

Photos Courtesy of Linda Tobia and Mandy Malin.

Reserve of Breed Large Cochin BV Partridge Hen by Gerald & Barb Church

BV Large Black Cockerel by Gerald & Barb Church