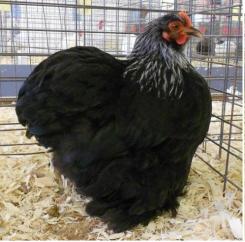

Tim Bowles was the Bantam judge, and James Miller judged the Large Fowl.

Photos Courtesy of Linda Tobia and Mandy Malin.

Reserve of Breed Large Cochin BV Partridge Hen by Gerald & Barb Church

BV Large Black Cockerel by Gerald & Barb Church