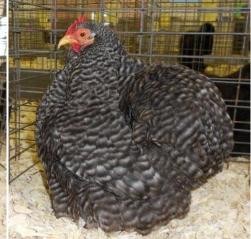

Tim Bowles was the Bantam judge, and James Miller judged the Large Fowl.

Photos Courtesy of Linda Tobia and Mandy Malin.

Reserve of Breed Large Cochin BV Partridge Hen by Gerald & Barb Church

BV Large Black Cockerel by Gerald & Barb Church