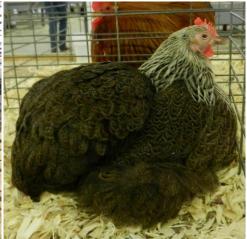

Tim Bowles was the Bantam judge, and James Miller judged the Large Fowl.

Photos Courtesy of Linda Tobia and Mandy Malin.

Reserve of Breed Large Cochin BV Partridge Hen by Gerald & Barb Church

BV Large Black Cockerel by Gerald & Barb Church