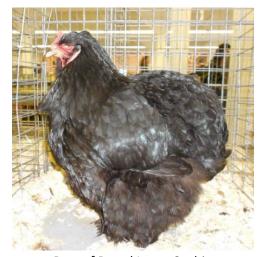

Best of Breed Large Cochin Overall Reserve LF Champion Cochin RV Black Hen by Gerald & Barb Church

In the Open Show, 112 Bantams and 48 Large Fowl were shown.

In the Junior Show, 46 Bantams and 13 Large Fowl were shown.