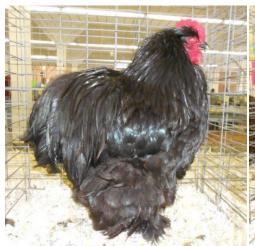

Tim Bowles was the Bantam judge, and James Miller judged the Large Fowl.

Photos Courtesy of Linda Tobia and Mandy Malin.

Reserve of Breed Large Cochin BV Partridge Hen by Gerald & Barb Church

BV Large Black Cockerel by Gerald & Barb Church