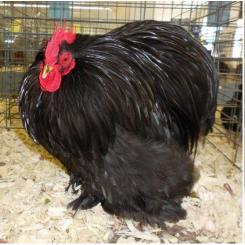

Tim Bowles was the Bantam judge, and James Miller judged the Large Fowl.

Photos Courtesy of Linda Tobia and Mandy Malin.

Reserve of Breed Large Cochin BV Partridge Hen by Gerald & Barb Church

BV Large Black Cockerel by Gerald & Barb Church