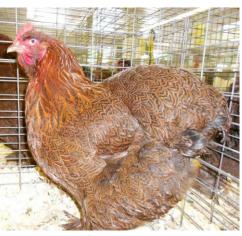

Tim Bowles was the Bantam judge, and James Miller judged the Large Fowl.

Photos Courtesy of Linda Tobia and Mandy Malin.

Reserve of Breed Large Cochin BV Partridge Hen by Gerald & Barb Church

BV Large Black Cockerel by Gerald & Barb Church