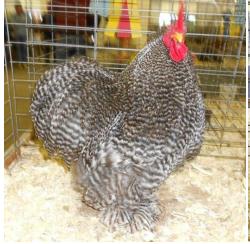

Best of Breed Large Cochin Overall Reserve LF Champion Cochin RV Black Hen by Gerald & Barb Church

In the Open Show, 112 Bantams and 48 Large Fowl were shown.

In the Junior Show, 46 Bantams and 13 Large Fowl were shown.