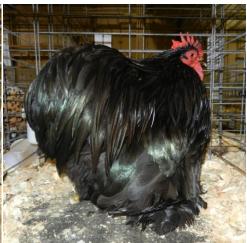

GRAND CHAMPION OF SHOW Champion Large Fowl, Ch. Asiatic, BB & BV Black Cockerel by Tom & Sandra Roebuck

119 Bantams were shown and judged by Art Riebert.

50 Large Fowl were shown and judged by Lewis Cunningham.