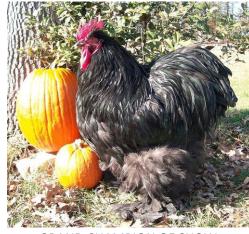

GRAND CHAMPION OF SHOW Champion Large Fowl, Ch. Asiatic, BB & BV Black Cockerel by Tom & Sandra Roebuck

119 Bantams were shown and judged by Art Riebert.

50 Large Fowl were shown and judged by Lewis Cunningham.