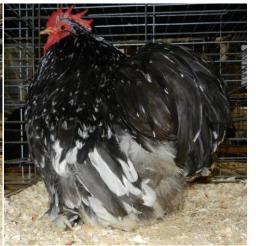

GRAND CHAMPION OF SHOW Champion Large Fowl, Ch. Asiatic, BB & BV Black Cockerel by Tom & Sandra Roebuck

119 Bantams were shown and judged by Art Riebert.

50 Large Fowl were shown and judged by Lewis Cunningham.