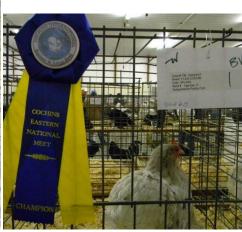

### 2012 CI EASTERN NATIONAL Maryland State Poultry Fanciers Association

JUNIOR CHAMPION EDISON CIGANY Bantam Standard Donated by Gail Carlson

60 Bantams and 30 LF were shown. Tom Roebuck was the Judge.