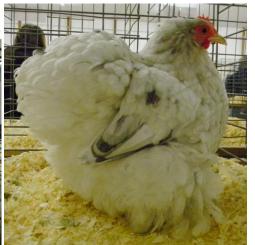

OVERALL SHOW GRAND CHAMPION JOHN BURGESS

BV, BB, Ch. Featherleg, Ch. Bantam & GRAND CHAMPION OF SHOW White Pullet by John Burgess

Thank You to the MSPFA for Hosting a Great Show!

BV, BB, Ch. Asiatic, Ch. Large Fowl & RESERVE CHAMPION OF SHOW Partridge Pullet by Rich Barczewski