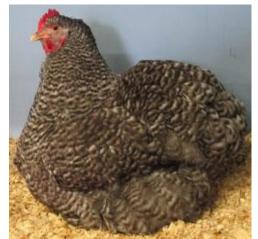

## 2012 CENTRAL INDIANA POULTRY SHOW

October, 2012

Reserve Champion Asiatic, BB & BV Barred Pullet by Linda Tobia

16 Large Fowl were shown, judged by Paul Montieth.

17 Bantams were shown, judged by Eric Inglemen.