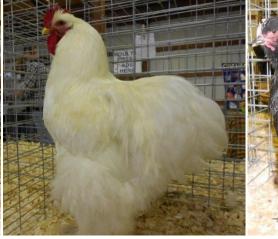

## 2012 CENTRAL INDIANA POULTRY SHOW

October, 2012

Reserve of Breed and BV LF Blue Pullet by Linda Tobia

RV White LF Cockerel by Albert Walters

BV Black LF Pullet by Albert Walters

RV Blue LF Pullet by Linda Tobia