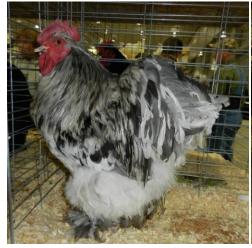

## 2011 EASTERN NATIONAL Crossroads of America Show

October, 2011

BEST OF VARIETY - BLACK FRIZZLE Hen Exhibited by Jason Karwoski

BV Large Black Frizzle Hen by Jason Karwaski

RESERVE OF VARIETY - BLUE

RV Large Blue by Dale Peterman Hen Exhibited by Jason Karwoski RV Large Black Frizzle Pullet by Jason Karwaski