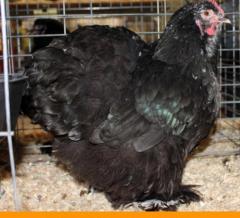

# 2011 EASTERN NATIONAL Crossroads of America Show

BEST OF VARIETY - MOTTLED Pullet Exhibited by James Garrett, Jr.

BV Large Mottled Pullet by Bo Garrett

RESERVE OF VARIETY - MOTTLED

Cockerel Exhibited by James Garvet, Jr. RV Large Mottled Cockerel