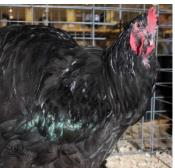

# 2011 EASTERN NATIONAL Crossroads of America Show

BEST OF VARIETY - MOTTLED Pullet Exhibited by James Garrett, Jr.

BV Large Mottled Pullet by Bo Garrett

RESERVE OF VARIETY - MOTTLED

Cockerel Exhibited by James Garvet, Jr. RV Large Mottled Cockerel