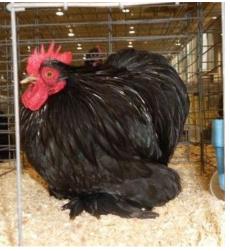

# **2011 EASTERN NATIONAL Crossroads of America Show**

There were 324 Bantam Cochins and 98 Large Fowl Cochins shown.

Cochins were the 3<sup>rd</sup> largest Bantam breed entry in the show, and the 4<sup>th</sup> largest LF breed entry in the show.



BEST OF BREED Black Pullet Exhibited by Rick Klehr

Reserve Asiatic, Reserve Overall Cochin Champion, and LF Best of Breed Black Pullet by Rick Klehr



Champion Feather Leg, Overall Cochin

Champion, and Bantam Best of Breed

Black Pullet by Joe Mazur

Bantam Reserve of Breed White Pullet by John Burgess



CI President Linda Tobia



LF Reserve of Breed Black Cockerel by Rick Klehr



**BV Black Frizzle Pullet** by David Laatsch



**RV Black Frizzle Pullet** by Nicolas Pues



**RV Black** by David Stuart

October, 2011

# 2011 EASTERN NATIONAL Crossroads of America Show

October, 2011



BV Blue Pullet by Joe Mazur



BV Brown Red Pullet by David Laatsch



RV Brown Red by David Laatsch



BV Buff Columbian Pullet by Tim Lynn

BV Buff Pullet by David Laatsch



RV Buff Columbian Cockerel by Tim Lynn



**RV Buff** 

by Richard & Margaret Andree

BV Columbian Pullet by Craig Hansen

# 2011 EASTERN NATIONAL Crossroads of America Show

October, 2011



RV Columbian Cockerel by Craig Hansen





BV Mottled by Matt McCammon

RV Mottled by Judy Gantt



BV Mottled Frizzle Pullet by Judy Gantt RV Mottled Frizzle Pullet by Judy Gantt BV Partridge by Dan Schwandt



RV Partridge Pullet by Dan Schwandt BV Red by LeeAnn Inabritt RV Red by Richard & Margaret Andree

## *