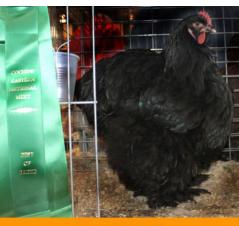

BEST OF BREED Black Pullet Exhibited by Rick Klehr

Reserve Asiatic, Reserve Overall Cochin Champion, and LF Best of Breed Black Pullet by Rick Klehr

Champion Feather Leg, Overall Cochin

Champion, and Bantam Best of Breed