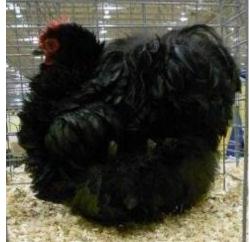

BEST OF BREED Black Pullet Exhibited by Rick Klehr

Reserve Asiatic, Reserve Overall Cochin Champion, and LF Best of Breed Black Pullet by Rick Klehr

Champion Feather Leg, Overall Cochin

Champion, and Bantam Best of Breed